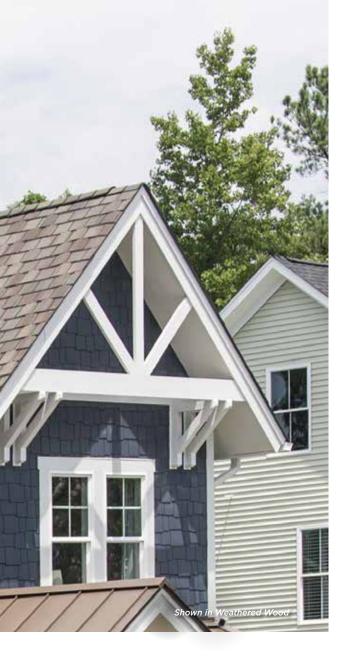

## **BELMONT®**

- Authentic depth & dimension of natural slate
- Dynamic color options
- All colors are available in an Impact Resistant version
- Superior resistance to fire and high winds

Weathered Wood