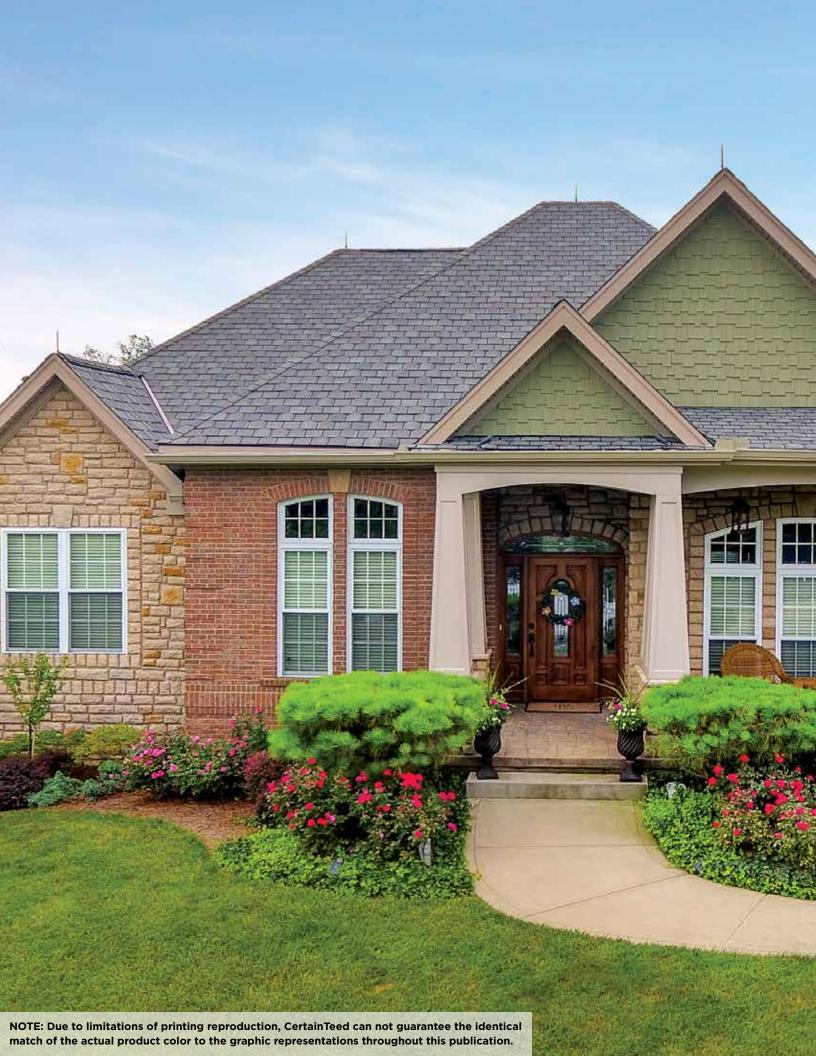

The color palette includes deep blacks and grays and rich browns highlighted by shades of ochre, all with depth-enhancing shadow lines that provide authentic dimensionality.

Unlike slate, Belmont is virtually maintenance free and is backed by a lifetime-limited warranty.

## BELMONT COLOR PALETTE

Black Granite Colonial Slate

Shenandoah