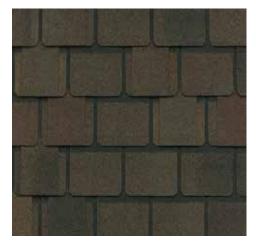

The color palette includes deep blacks and grays and rich browns highlighted by shades of ochre, all with depth-enhancing shadow lines that provide authentic dimensionality.

Unlike slate, Belmont is virtually maintenance free and is backed by a lifetime-limited warranty.

## BELMONT COLOR PALETTE

Black Granite Colonial Slate

Shenandoah