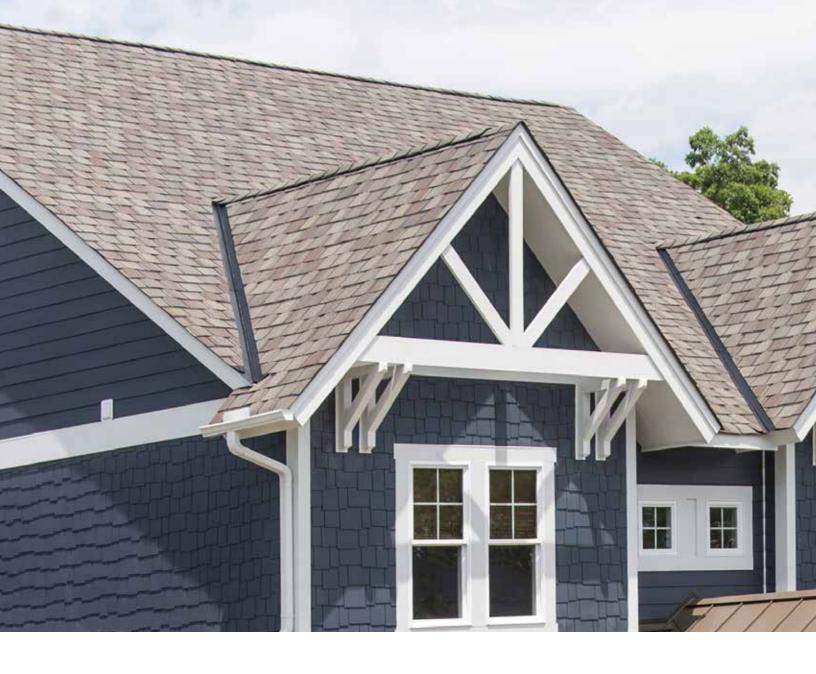

The color palette includes deep blacks and grays and rich browns highlighted by shades of ochre, all with depth-enhancing shadow lines that provide authentic dimensionality.

Unlike slate, Belmont is virtually maintenance free and is backed by a lifetime-limited warranty.

## BELMONT COLOR PALETTE

Black Granite Colonial Slate

Shenandoah