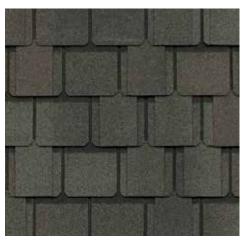

The color palette includes deep blacks and grays and rich browns highlighted by shades of ochre, all with depth-enhancing shadow lines that provide authentic dimensionality.

Unlike slate, Belmont is virtually maintenance free and is backed by a lifetime-limited warranty.

## BELMONT COLOR PALETTE

Black Granite Colonial Slate

Shenandoah