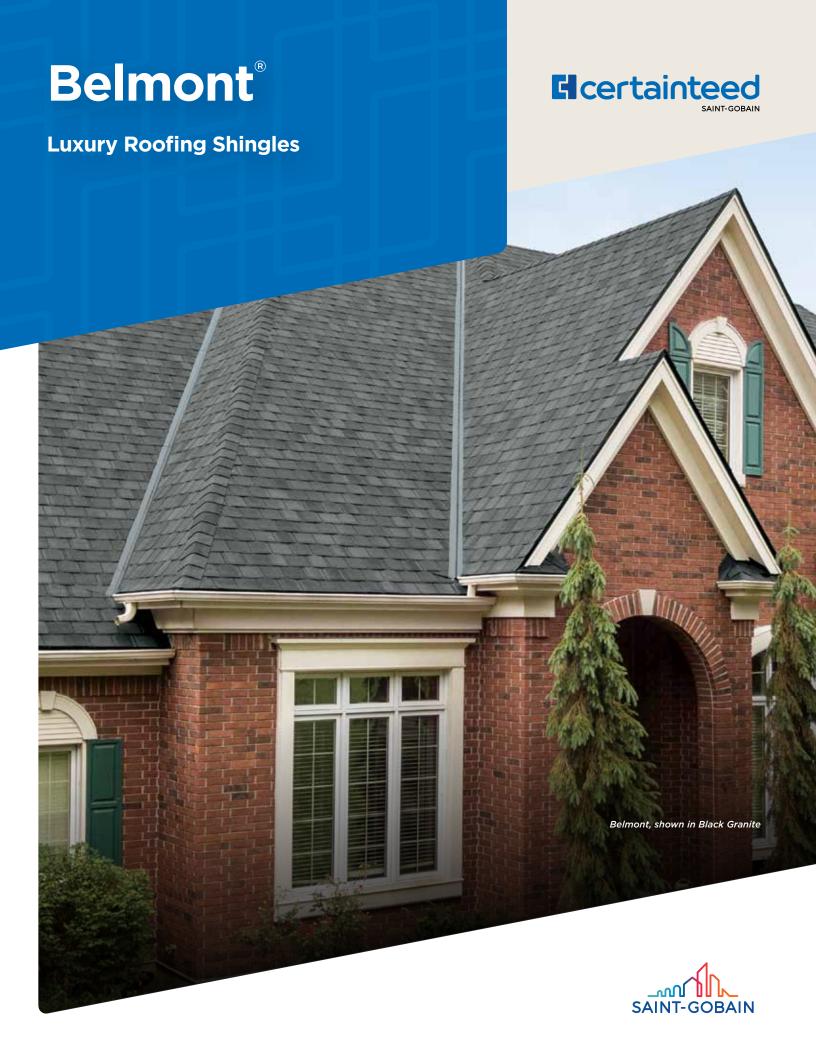

# Designed to inspire.

# **Engineered** for strength.

The classic look of slate, masterfully replicated in high performing asphalt shingles.

Belmont® by CertainTeed puts luxury roofing well within your reach.

Ideal for homes with steep-sloped roofs where the aesthetic of slate is preferred.

The color palette includes deep blacks and grays and rich browns highlighted by shades of ochre, all with depth-enhancing shadow lines that provide authentic dimensionality.

Unlike slate, Belmont is virtually maintenance free and is backed by a lifetime-limited warranty.