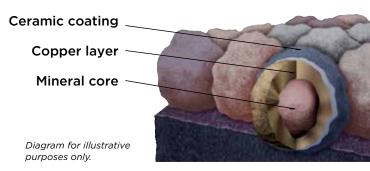

# **Streak**Fighter®

**Algae Resistance** 

The ultimate in stain protection.

Those streaks you see on other roofs in your neighborhood? That's algae, and it's a common eyesore on roofing throughout North America. CertainTeed's **Streak**Fighter technology uses the power of science to repel algae before it can take hold and spread. **Streak**Fighter's granular blend includes naturally algae-resistant copper, helping your roof maintain its curb appeal and look beautiful for years to come.

## Granule with StreakFighter Technology