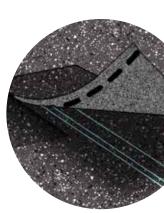

### CertaSea/®

**Uplift Protection** 

**Certa**Seal® is a fast-activating modified asphalt sealant with a 20-year record of proven performance. Designed to seal shingles together upon installation, it protects roofs from wind uplift and shingle blow-off so that homes stay safe and dry. It's also engineered to remain flovible after installation, unlike ha

flexible after installation, unlike harder sealants that can dry out and crack over time.