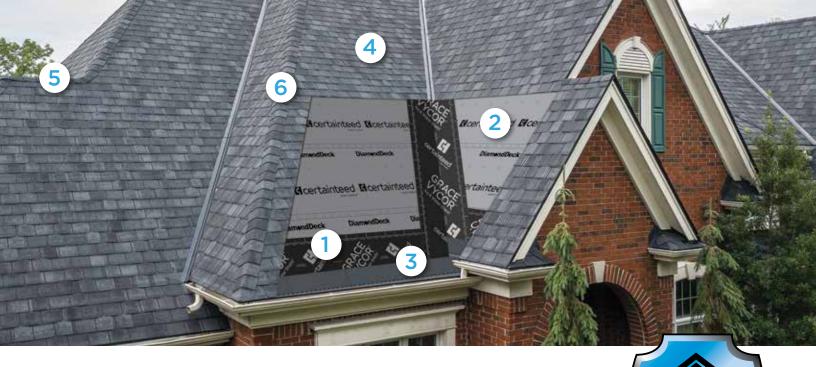

# Integrity Roof System™

A COMPLETE APPROACH TO LONG LASTING BEAUTY AND PERFORMANCE

With as much care as you take in selecting the right contractor, choosing the right roof system is equally as important. A CertainTeed Integrity Roof System combines key elements that help ensure you have a well-built roof for long-lasting performance.

#### **OUR RECOMMENDATION FOR MAXIMUM PERFORMANCE\***

- 1. Waterproofing Underlayment
  Grace Vycor Ice and Water Shield®
  Grace Vycor Ice and Water Shield® HT
- 2. Water-Resistant Underlayment DiamondDeck®
- 3. Starter Shingles
  High-Performance Starter

- 4. Shingles
  Belmont®
- 5. Ventilation

  CertainTeed® Ridge Vent
  CertainTeed® Rolled Ridge Vent
  CertainTeed® Intake Vent

Integrity Roof System

6. Hip & Ridge Caps
Shangle® Ridge or Cedar Crest®

\*There are other possible product combinations that create peace of mind and offer exceptional beauty. For a complete list of qualifying products, learn more at: