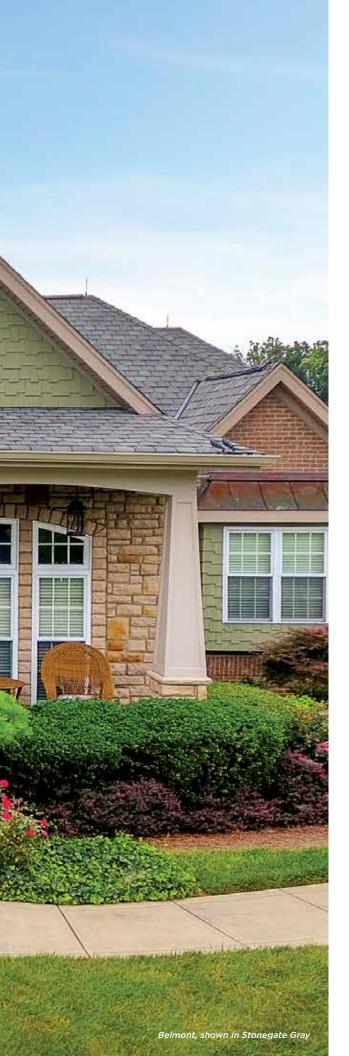

The color palette includes deep blacks and grays and rich browns highlighted by shades of ochre, all with depth-enhancing shadow lines that provide authentic dimensionality.

Unlike slate, Belmont is virtually maintenance free and is backed by a lifetime-limited warranty.

## BELMONT COLOR PALETTE

Black Granite Colonial Slate

Shenandoah