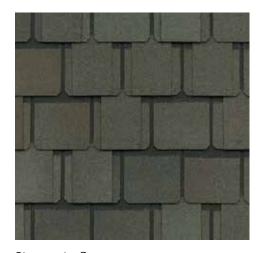

look of slate, masterfully replicated in high performing asphalt shingles.

Belmont® by CertainTeed puts luxury roofing well within your reach.

Ideal for homes with steep-sloped roofs where the aesthetic of slate is preferred.

The color palette includes deep blacks and grays and rich browns highlighted by shades of ochre, all with depth-enhancing shadow lines that provide authentic dimensionality.

Unlike slate, Belmont is virtually maintenance free and is backed by a lifetime-limited warranty.



## BELMONT COLOR PALETTE







Black Granite Colonial Slate

Shenandoah



# Performs beautifully.

## **BELMONT®**

- Authentic depth & dimension of natural slate
- Dynamic color options
- All colors are available in an Impact Resistant version
- Superior resistance to fire and high winds









Weathered Wood

# Strength with Style

### **BELMONT®**

- · Class A fire resistance
- 110 MPH wind warranty, upgradable to 130 MPH
- Lifetime-limited warranty
- Class 3 impact resistant version (Belmont) or Class 4 impact resistant version (Belmont IR)



#### **SPECIFICATIONS**

• Dimensions (overall): 18" x 36"

• Shingles/square: 48

• Bundle/square: 4

• Coverage: 96 sq. ft.

• Weather exposure: average 8"

CertainTeed products are tested to ensure the highest quality and comply with the following industry standards:

#### Fire Resistance:

- UL Class A
- UL certified to meet ASTM D3018 Type 1

#### Wind Resistance:

- UL certified to meet ASTM D3018 Type 1
- ASTM D3161 Class F

#### Tear Resistance:

- UL certified to meet ASTM D3462
- CSA Standard A123.5

#### Wind Driven Rain