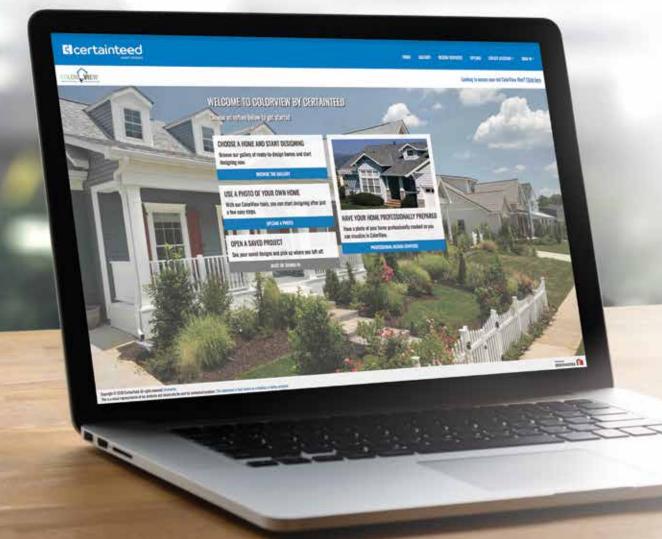

## The ColorView<sup>®</sup> Visualizer: Design your Dream Home with the Click of a Mouse

## CertainTeed created the ColorView tool to help homeowners bring their creative vision to reality.

Just look through a photo library of homes to choose one that looks most like your own. Then click on the roof to easily switch designs and see what CertainTeed product looks best. You can choose from hundreds of different roofing design and color combinations, and even add roof accents in different colors. All before anyone raises a hammer. Want to visualize different roofing styles on your own home? You can upload photos to ColorView and have them digitally masked by one of our design professionals, or use DIY mode to upload and mask your own photos.

Plus, you can print or share your ColorView photos with family and friends to get their feedback. Visit **colorview.certainteed.com** and get started.