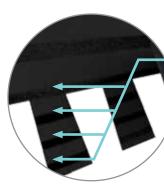

## Nail*Trak*®

Fast, Accurate, Visible

The new and improved **Nail***Trak* nailing line, a feature on CertainTeed designer shingles.

Now **Nail***Trak* is brighter than ever before, with high-visibility lines that stand out whether it's daybreak or dusk.

**Nail***Trak* removes the guesswork with three separately defined lines, creating a large area to guide your nailing and a smaller area for extreme steep-slope applications.