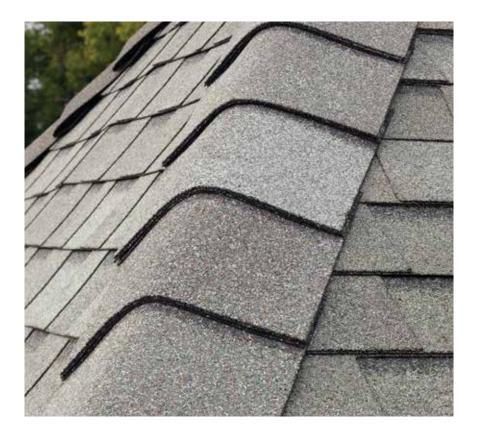

## Nail*Trak*®

Fast, Accurate, Visible

The new and improved **Nail***Trak* nailing line, a feature on CertainTeed designer shingles.

Now **Nail***Trak* is brighter than ever before, with high-visibility lines that stand out whether it's daybreak or dusk.

**Nail***Trak* removes the guesswork with three separately defined lines, creating a large area to guide your nailing and a smaller area for extreme steep-slope applications.

## **Quadra**Bond<sup>®</sup>

Advanced Layering

CertainTeed's specially formulated adhesive adheres shingle layers at four points, more than any other manufacturer. This superior bond provides greater protection against shingle delamination to maximize performance over the life of the shingle in any climate.