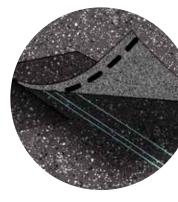

## **Quadra**Bond<sup>®</sup>

Advanced Layering

CertainTeed's specially formulated adhesive adheres shingle layers at four points, more than any other manufacturer. This superior bond provides greater protection against shingle delamination to maximize performance over the life of the shingle in any climate.