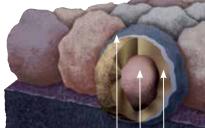

## **Certa**Seal<sup>®</sup>

**Uplift Protection** 

**Certa***Seal*<sup>®</sup> is a fast-activating modified asphalt sealant with a 20-year record of proven performance. Designed to seal shingles together upon installation, it protects roofs from wind uplift and shingle blow-off so that homes stay safe and dry. It's also engineered to remain flexible after installation, unlike harder sealants that can dry out and crack over time.