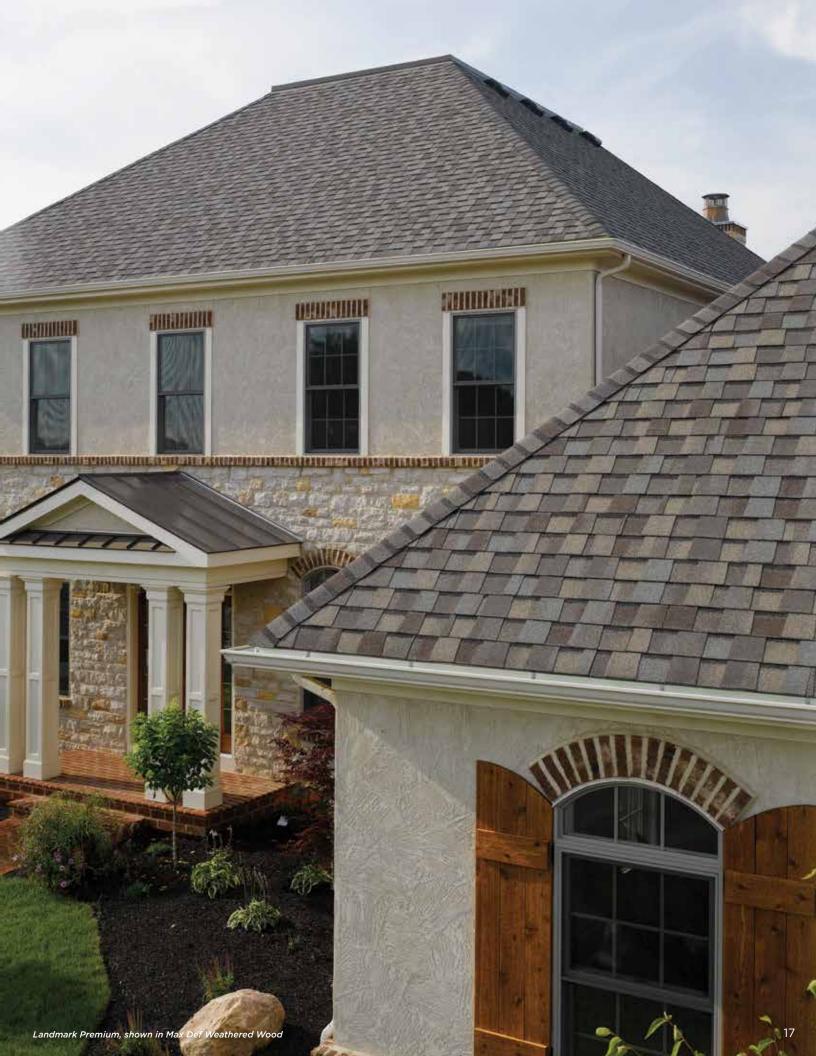

# **Top Shelf**

## LANDMARK® PREMIUM

A sophisticated look, brilliantly executed. Our Premium line is engineered to protect, enhance and endure.

- Outclasses ordinary roofing in both appearance and performance
- Tough two-piece laminated fiberglass-based construction
- Features **Max Def** colors for a deeper, richer mixture of surface granules



Scan code for more information Max Def Weathered Wood

## LANDMARK® PREMIUM COLOR PALETTE



Max Def Georgetown Gray



Max Def Driftwood



Max Def Weathered Wood



Max Def Moiré Black

#### MAX DEF COLORS

Look deeper. With Max Def, a new dimension is added to shingles with a richer mixture of surface granules. You get a brighter, more vibrant, more dramatic appearance and depth of color. And the natural beauty of your roof shines through.



Landmark, shown in Colonial Slate

# Strength with Style

## LANDMARK®

- Dual-layer durability
- Industry-best lifetime limited warranty
- 25-year **Streak***Fighter*<sup>®</sup> algae-resistance warranty
- Solaris<sup>®</sup> CoolRoof colors have a Solar Reflectance Index greater than 20 SRI.

## LANDMARK<sup>®</sup> PRO

- PRI classified to UL 2218 Class 3 Impact Rated
- Dual-layer, high performance
- Max Def color palette
- Industry-best lifetime limited warranty
- 30-year StreakFighter<sup>®</sup> algae-resistance warranty

### LANDMARK® PREMIUM

- Dual-layer, high performance
- Max Def color palette
- Industry-best lifetime limited warranty
- 30-year StreakFighter<sup>®</sup> algae-resistance warranty



## LANDMARK SERIES

#### SPECIFICATIONS

- Two-piece laminated fiberglass-base