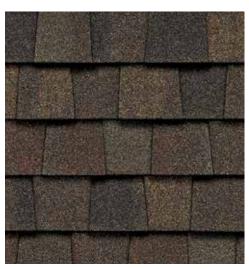

pert's Choice

## LANDMARK® PRO

A refined union of vision and value, our PRO line leads its class in optimal performance and variety of color.

- Now classified as UL 2218 Class 3
  Impact Rated
- Engineered to meet professional contractors' exacting specifications
- Available in a wide selection of eye-catching **Max Def** colors
- Outweighs standard laminates to provide greater protection from the elements

Max Def Moiré Black



Scan code for more information

## LANDMARK<sup>®</sup> PRO COLOR PALETTE





Max Def Cobblestone Gray



Max Def Georgetown Gray



Max Def Charcoal Black



Max Def Mojave Tan

Silver Birch





Max Def Moiré Black



Max Def Burnt Sienna



Max Def Resawn Shake



Max Def Colonial Slate



Max Def Weathered Wood

Max Def Heather Blend



Max Def Driftwood



Max Def Shenandoah



Max Def Evergreen



Max Def Espresso



Max Def Coastal Blue



#### MAX DEF COLORS

Look deeper. With Max Def, a new dimension is added to shingles with a richer mixture of surface granules. You get a brighter, more vibrant, more dramatic appearance and depth of color. And the natural beauty of your roof shines through.





# **Top Shelf**

## LANDMARK® PREMIUM

A sophisticated look, brilliantly executed. Our Premium line is engineered to protect, enhance and endure.

- Outclasses ordinary roofing in both appearance and performance
- Tough two-piece laminated fiberglass-based construction
- Features **Max Def** colors for a deeper, richer mixture of surface granules



Scan code for more information Max Def Weathered Wood

## LANDMARK® PREMIUM COLOR PALETTE



Ma