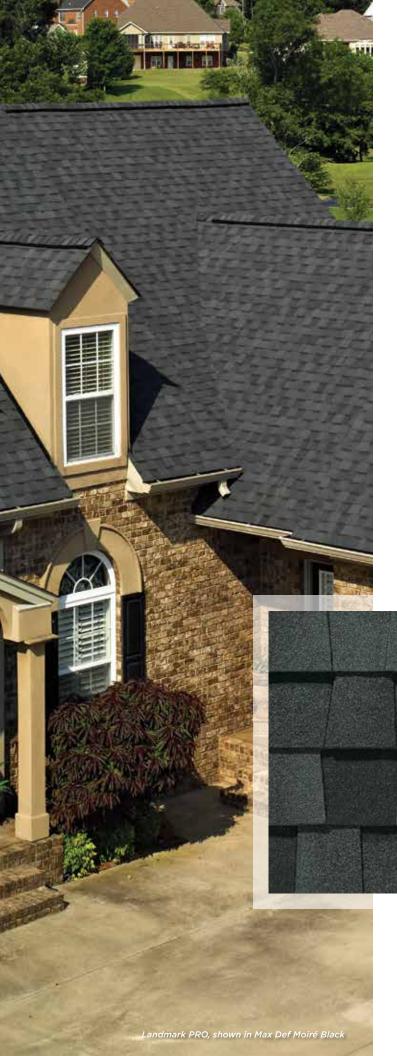

## LANDMARK® PRO

A refined union of vision and value, our PRO line leads its class in optimal performance and variety of color.

- Now classified as UL 2218 Class 3
  Impact Rated
- Engineered to meet professional contractors' exacting specifications
- Available in a wide selection of eye-catching **Max Def** colors
- Outweighs standard laminates to provide greater protection from the elements

Max Def Moiré Black

Scan code for more information

## LANDMARK<sup>®</sup> PRO COLOR PALETTE

Max Def Cobblestone Gray

Max Def Georgetown Gray

Max Def Charcoal Black

Max Def Mojave Tan

Silver Birch

Max Def Moiré Black

Max Def Burnt Sienna