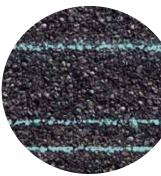

## **Streak***Fighter*<sup>®</sup>

Algae Resistance

The ultimate in stain protection.

Those streaks you see on other roofs in your neighborhood? That's algae, and it's a common eyesore on roofing throughout North America. CertainTeed's **Streak***Fighter* technology uses the power of science to repel algae before it can take hold and spread. **Streak***Fighter*'s granular blend includes naturally algae-resistant copper, helping your roof maintain its curb appeal and look beautiful for years to come.