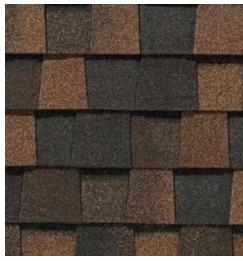

### LANDMARK® COLOR PALETTE

Silver Birch

Pewter

Resawn Shake

Moiré Black

Georgetown Gray

**Charcoal Black** 

Colonial Slate

Burnt Sienna

Weathered Wood

Heather Blend

Driftwood

Sunrise Cedar