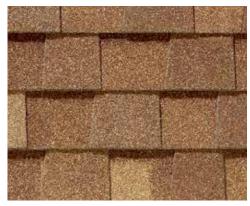

y, or color.





Granule with StreakFighter Technology



Ceramic coating Diagram for Mineral core illustrative Copper layer









# The Trusted Classic

## LANDMARK®

Owning a Landmark roof brings peace of mind. Landmark's dual-layered construction and exceptional durability provide long-lasting protection for your home.

- Dual-layered for extra dimensionality and protection from the elements
- Offers the widest array of colors in the industry
- Independently certified as meeting the highest quality standards for roofing





Scan code for more information

## LANDMARK<sup>®</sup> Solaris<sup>®</sup> CoolRoof COLOR PALETTE





Graphite CRRC Product ID 0668-0155

Weathered Wood CRRC Product ID 0668-0119

**Cobblestone Gray** 

### LANDMARK® COLOR PALETTE



Silver Birch





Pewter



Resawn Shake

Moiré Black





Georgetown Gray



**Charcoal Black** 



Colonial Slate



Burnt Sienna



Weathered Wood



Heather Blend



Driftwood



Sunrise Cedar





# The Expert's Choice

## LANDMARK® PRO

A refined union of vision and value, our PRO line leads its class in optimal performance and variety of color.

- Now classified as UL 2218 Class 3
  Impact Rated
- Engineered to meet professional contractors' exacting specifications
- Available in a wide selection of eye-catching **Max Def** colors
- Outweighs standard laminates to provide greater protection from the elements

Max Def Moiré Black



Scan code for more information

## LANDMARK<sup>®</sup> PRO COLOR PALETTE





Max Def Cobblestone Gray



Max Def Georgetown Gray



Max Def Charcoal Black



Max Def Mojave Tan