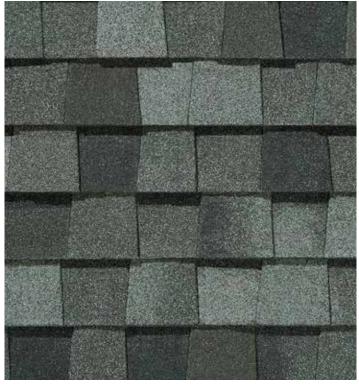

### LANDMARK® COLOR PALETTE

Silver Birch

Pewter

Resawn Shake

Moiré Black

Georgetown Gray

**Charcoal Black** 

Colonial Slate

Burnt Sienna

Weathered Wood

Heather Blend

Driftwood

Sunrise Cedar