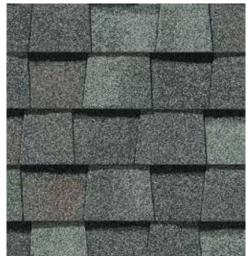

## LANDMARK<sup>®</sup> Solaris<sup>®</sup> CoolRoof COLOR PALETTE

Graphite CRRC Product ID 0668-0155

Weathered Wood CRRC Product ID 0668-0119

**Cobblestone Gray** 