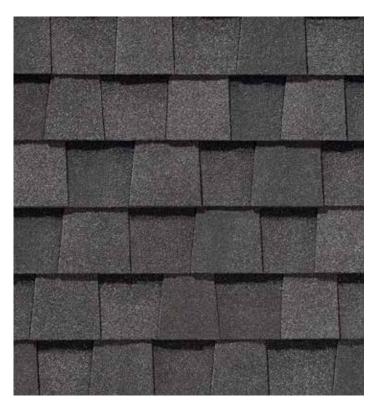

## LANDMARK<sup>®</sup> PRO COLOR PALETTE

Max Def Cobblestone Gray

Max Def Georgetown Gray

Max Def Charcoal Black

Max Def Mojave Tan

Silver Birch

Max Def Moiré Black

Max Def Burnt Sienna

Max Def Resawn Shake

Max Def Colonial Slate

Max Def Weathered Wood

Max Def Heather Blend

Max Def Driftwood

Max Def Shenandoah

Max Def Evergreen

Max Def Espresso

Max Def Coastal Blue